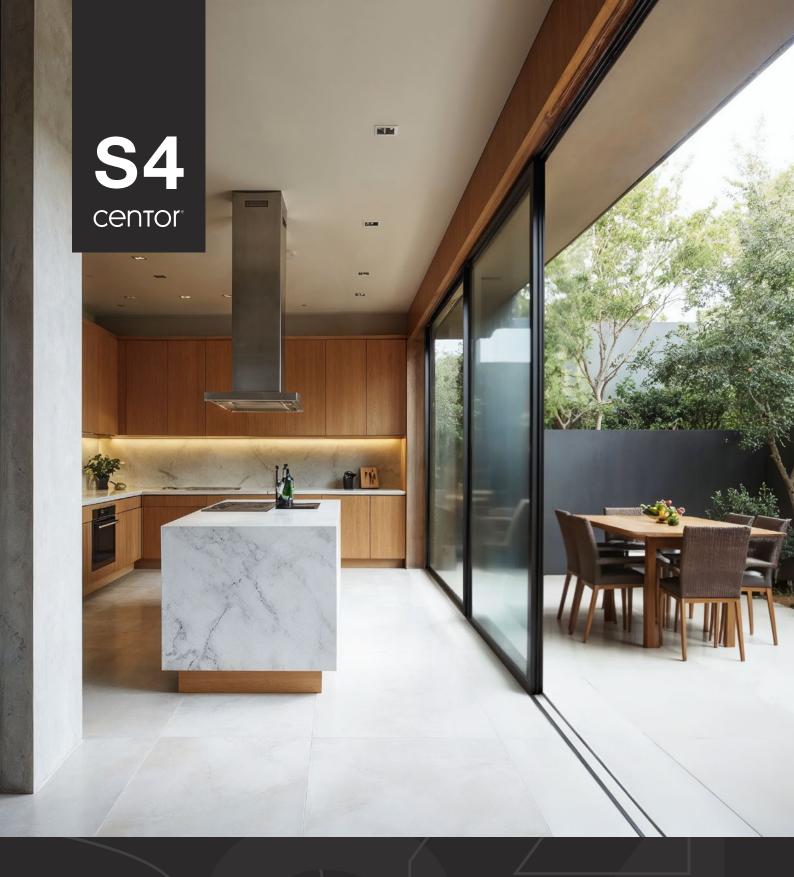

# S4 Screen with invisible sill

Seamless connection from inside to outside

centor

The S4 Invisible sill is the ultimate solution for homeowners and designers seeking an uninterrupted flow between indoor and outdoor spaces.

By integrating floor tiles or timber directly into the sill cover, this innovation makes the sill disappear, maintaining a clean, modern look while preserving Centor's renowned screen performance.

Designed for those not wanting to compromise on style or functionality, the S4 Invisible Sill creates a true indoor-outdoor connection, aligning with global architectural trends for open, integrated living spaces.

Seamlessly paired with doors featuring invisible sills, Centor's screen maintains a refined, open look while ensuring a smooth transition between spaces.

This seamless integration delivers uninterrupted views, reliable insect protection, and lasting durability—enhancing modern architectural design without compromise.