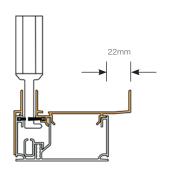

## **BENEFITS**

The invisible sill solution being introduced by Centor includes:

- Two new sill covers that hold 20mm thick tile or wood.
- One sill cover that is the same width as the sill.
- A second wider sill cover with a 22mm overhang used to bridge the gap across the door sill. (This is normally part of the floor covering.)
- Sill covers are removable for easy maintenance and cleaning.
- The invisible sill features an edge trim that provides the tiler with a clean finishing edge and a smooth surface for the mesh to glide against, preventing sharp edges from damaging the fabric during operation.
- An extended bottom stile block that passes through the flooring to the sill.

**S4 Invisible sill** (with 22mm overhang)