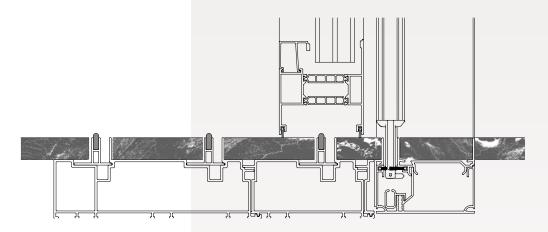

## **BENEFITS**

The invisible sill solution being introduced by Centor includes:

- Two new sill covers that hold 20mm thick tile or wood.
- One sill cover that is the same width as the sill.
- A second wider sill cover with a 22mm overhang used to bridge the gap across the door sill. (This is normally part of the floor covering.)
- Sill covers are removable for easy maintenance and cleaning.
- The invisible sill features an edge trim that provides the tiler with a clean finishing edge and a smooth surface for the mesh to glide against, preventing sharp edges from damaging the fabric during operation.
- An extended bottom stile block that passes through the flooring to the sill.

**S4 Invisible sill** (with 22mm overhang)