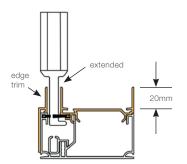

## **BENEFITS**

The invisible sill solution being introduced by Centor includes:

- Two new sill covers that hold 20mm thick tile or wood.
- One sill cover that is the same width as the sill.
- A second wider sill cover with a 22mm overhang used to bridge the gap across the door sill. (This is normally part of the floor covering.)
- Sill covers are removable for easy maintenance and cleaning.
- The invisible sill features an edge trim that provides the tiler with a clean finishing edge and a smooth surface for the mesh to glide against, preventing sharp edges from damaging the fabric during operation.
- An extended bottom stile block that passes through the flooring to the sill.